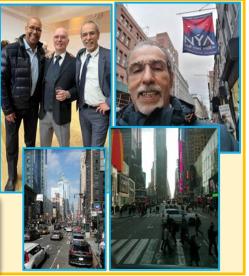

Explanations and history see: link

Larbi went to the Aikikai in New York, the school

founded by Yamada Sensei. A homage ceremony took

place on 25 February. Many practitioners and teachers came from all over the world.

New York Aikikai: link

Important, necessary and noticed presence for the future of the dojo, of my students and for me (as a teacher and a student).

Congratulations to all!

Gilles has just been awarded the 4th Dan Aikikai.