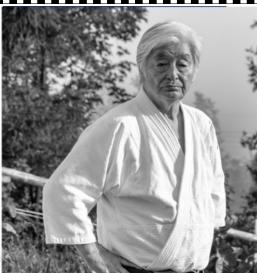

### Yoshimitsu Yamada 1938-2023

It is with sadness that we learned the news of the death of Yamada Sensei, which occurred on January 15, 2023 in New-York.

He had been teaching aikido there since 1964. At the death of Tamura Sensei and Sugano Sensei, whose teaching Larbi El Akel followed for nearly 30 years, Yamada Sensei also became involved in the development of aikido in Europe. It is in this capacity that he was also the technical director of our club. His last visit, for the Sugano memorial, was in October 2022.

We express him our gratitude for his teaching.